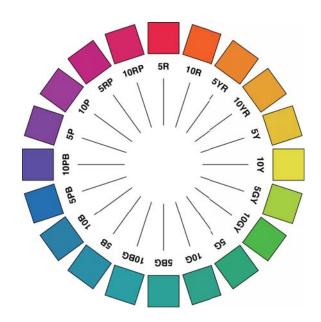

## Questionnaire

| No.  |       |        |
|------|-------|--------|
|      |       |        |
| Date | <br>/ | / 2020 |

| 1) | Name |  |
|----|------|--|
|    |      |  |

- 2) Age \_\_\_\_\_
- 3) Gender \_\_\_\_\_
- 4) What is your favorite color? Please circle the color in the following figure: